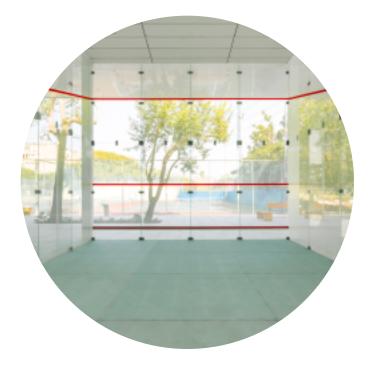

## A game changer

A multifunctional squash court made from advanced glass that allows players to practice in an outdoor environment during all seasons.

### Our court

A modular glass structure squash court, allowing one and more units to be built, depending on the area size.

Thermic roof
The roof starching out 3 m from
the edge of the court and provide
shading to the courts

Glass floor
Glass floor equipped with state-of-the-art
silicone technology designed to prevent
slippage, sweat buildup, wear & tear

Court size

Measuring 9.75 meters in length
6.4 meters in width and 5.6
meters in height