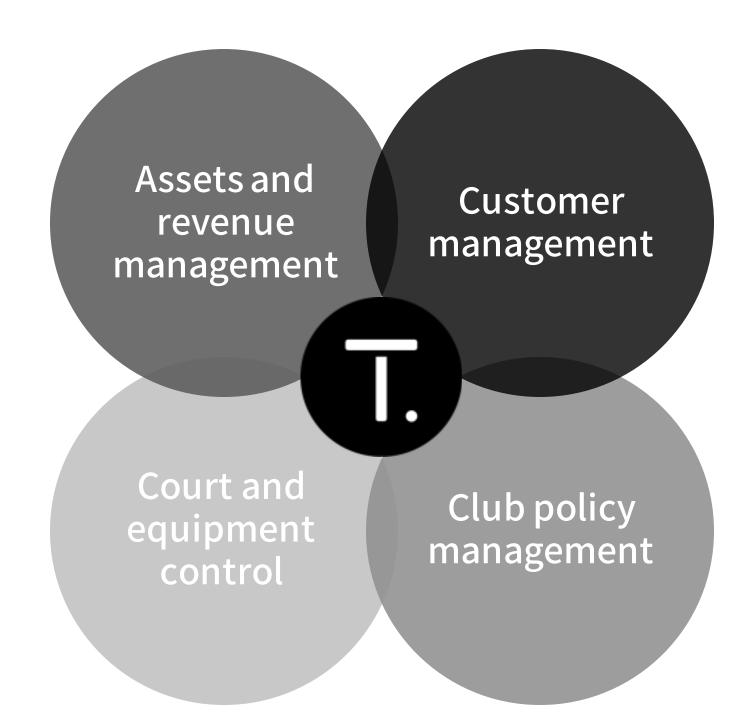

### Tpoint Management

A smart algorithm that allows the set up of club operational teams and policies in an automatic manner combined with control and monitoring systems.