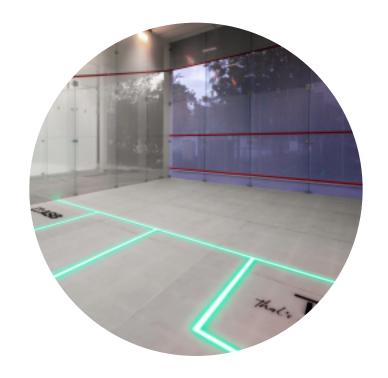

## A game changer

A multifunctional squash court made from advanced glass that allows players to practice in an outdoor environment during all seasons.

### Our court

A modular glass structure squash court, allowing one and more units to be built, depending on the area size.

Thermic roof
The roof starching out 3 m from
the edge of the court and provide
shading to the courts

Glass floor
Glass floor equipped with state-of-the-art
silicone technology designed to prevent
slippage, sweat buildup, wear & tear

Court size

Measuring 9.75 meters in length
6.4 meters in width and 5.6
meters in height