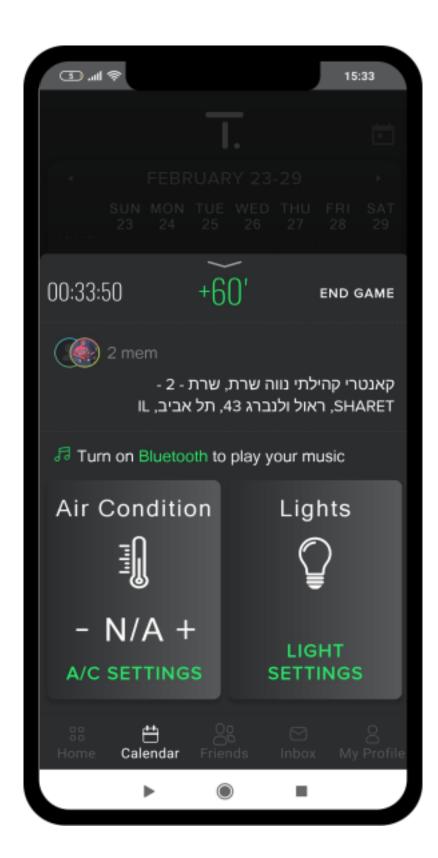

### Tpoint App

Our courts are fully autonomous. Tpoint's app allows you to book a court, control the court's locks, lighting, A/C, video and audio systems.

Registration
Payment choice

Order courts open/close courts

Climate control
Audio control

Lighting control Video recording