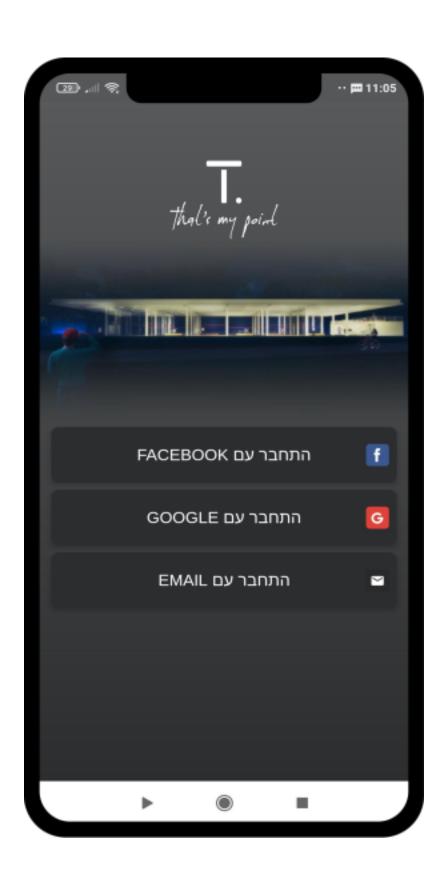

### Tpoint App

Our courts are fully autonomous. Tpoint's app allows you to book a court, control the court's locks, lighting, A/C, video and audio systems.

Registration
Payment choice

Order courts open/close courts