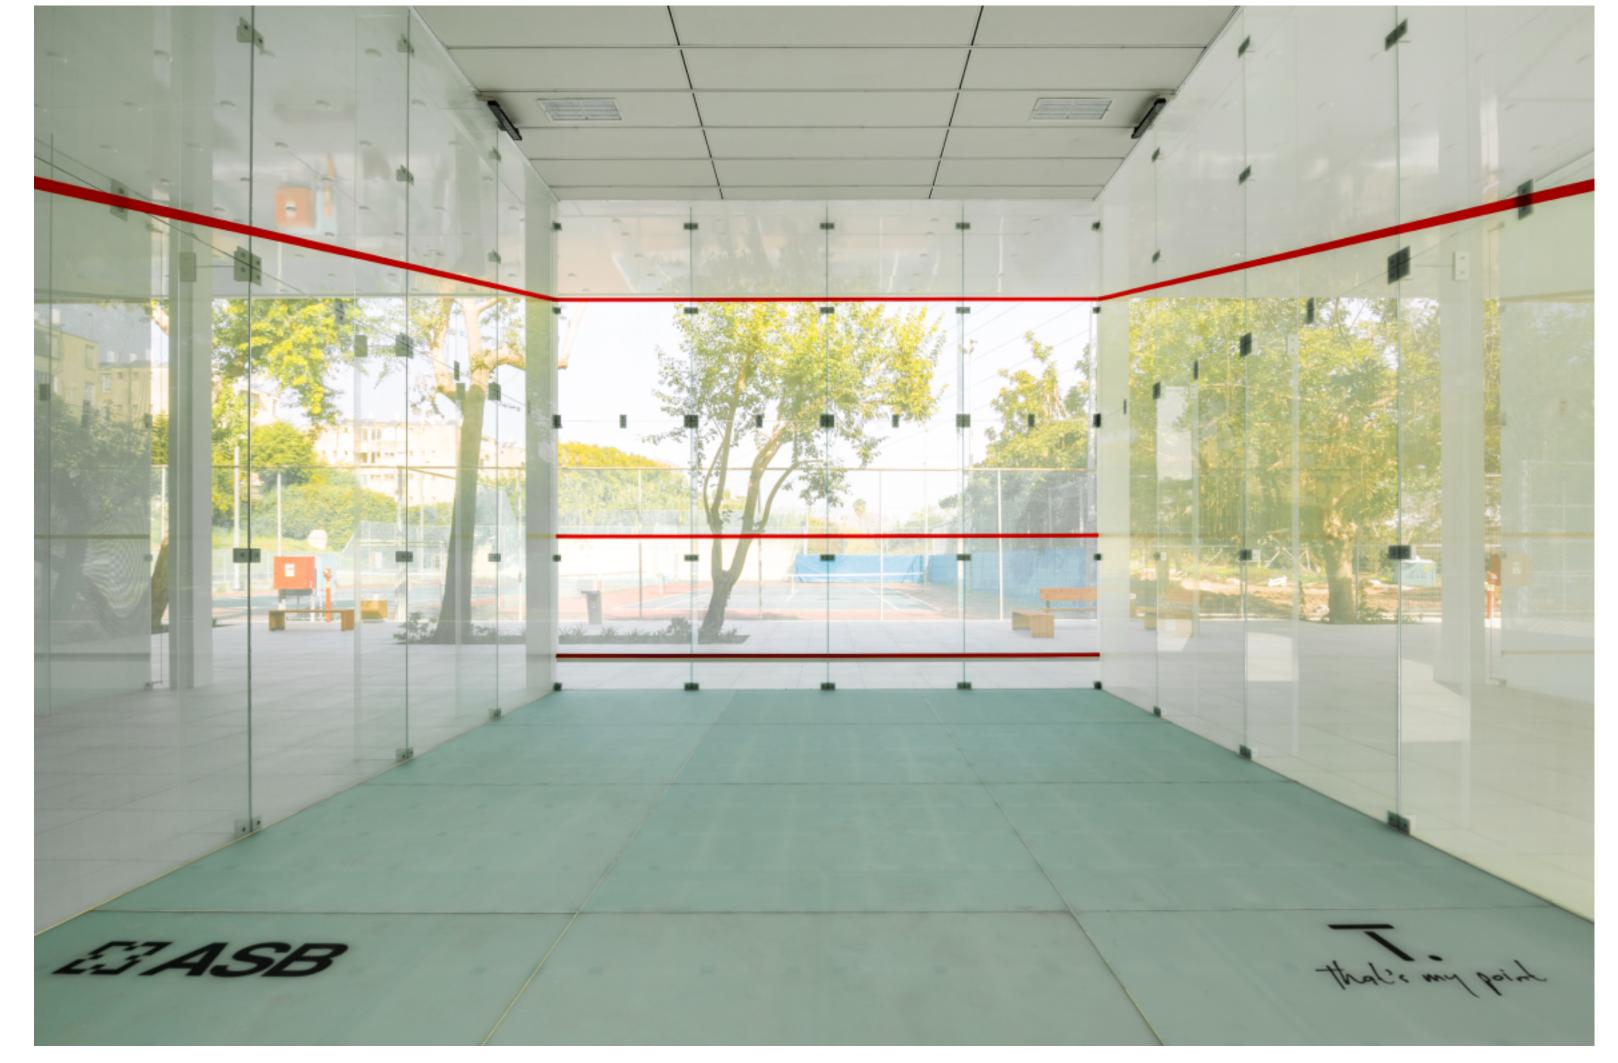

### Our court

A modular glass structure squash court, allowing one and more units to be built, depending on the area size.

Thermic roof
The roof starching out 3 m from
the edge of the court and provide
shading to the courts

Glass floor
Glass floor equipped with state-of-the-art
silicone technology designed to prevent
slippage, sweat buildup, wear & tear

Court size

Measuring 9.75 meters in length
6.4 meters in width and 5.6
meters in height