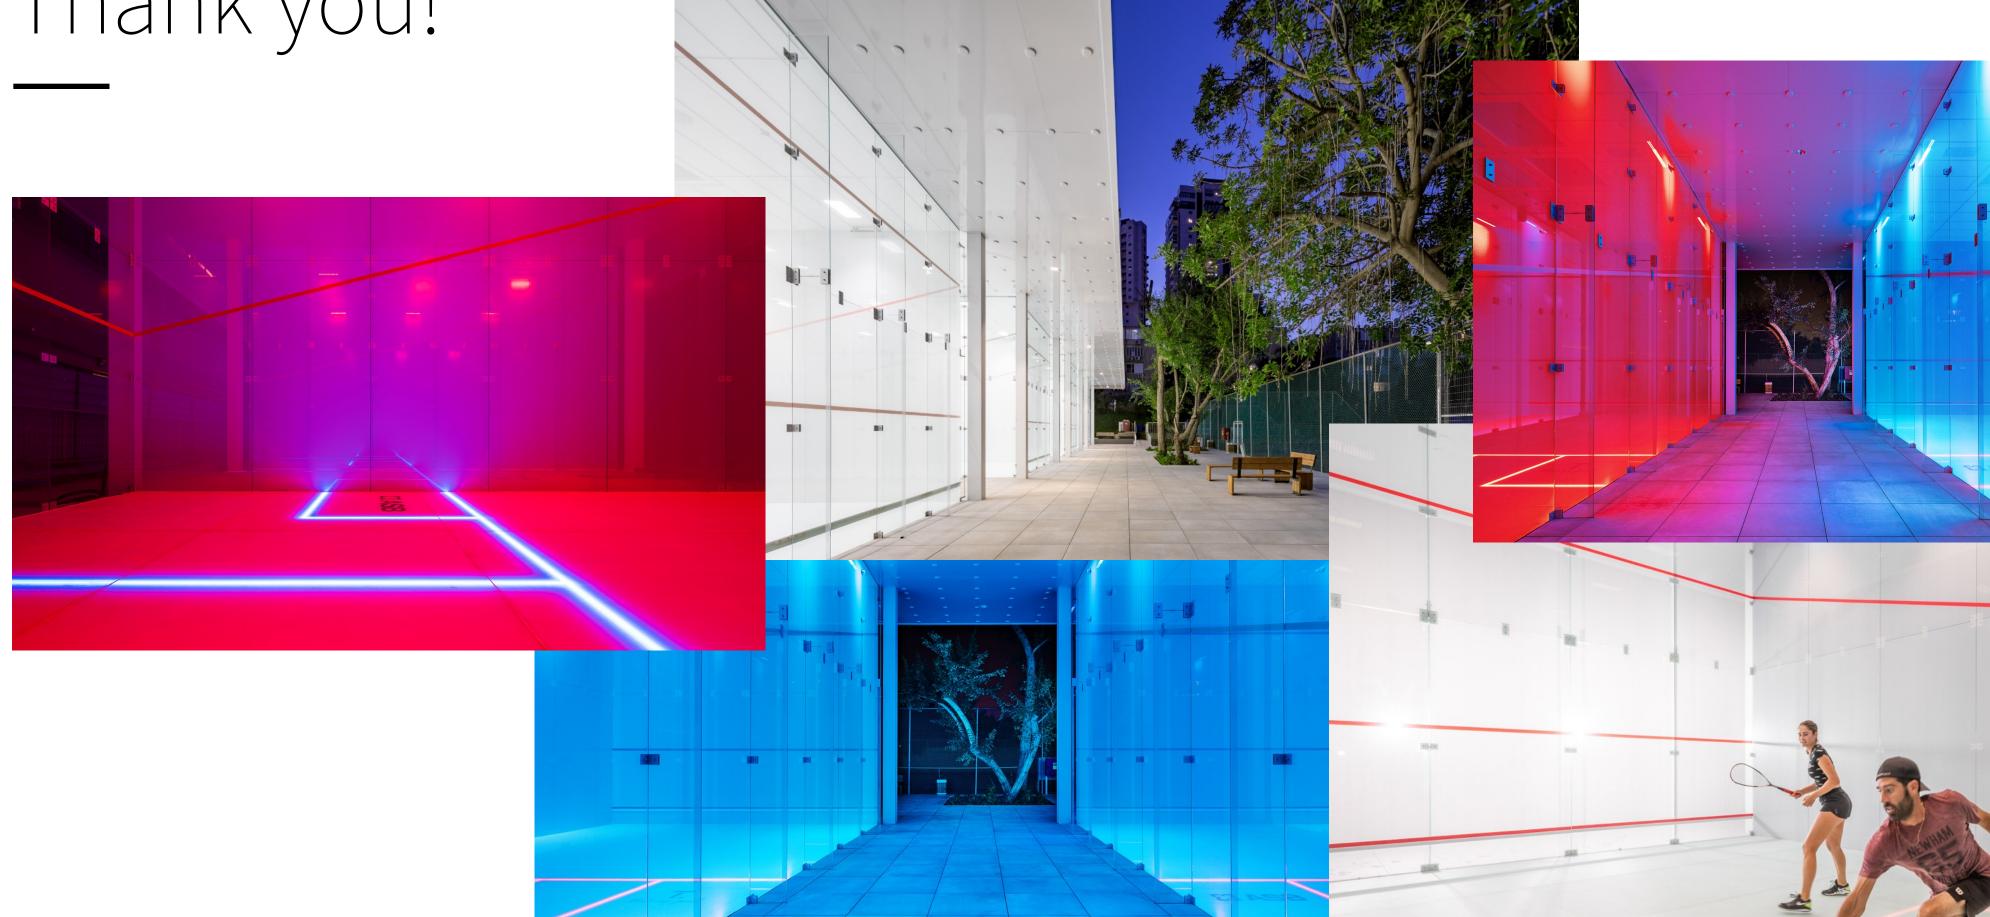

## A game changer

A multifunctional squash court made from advanced glass that allows players to practice in an outdoor environment during all seasons.

### Our court

A modular glass structure squash court, allowing one and more units to be built, depending on the area size.

Thermic roof
The roof starching out 3 m from
the edge of the court and provide
shading to the courts