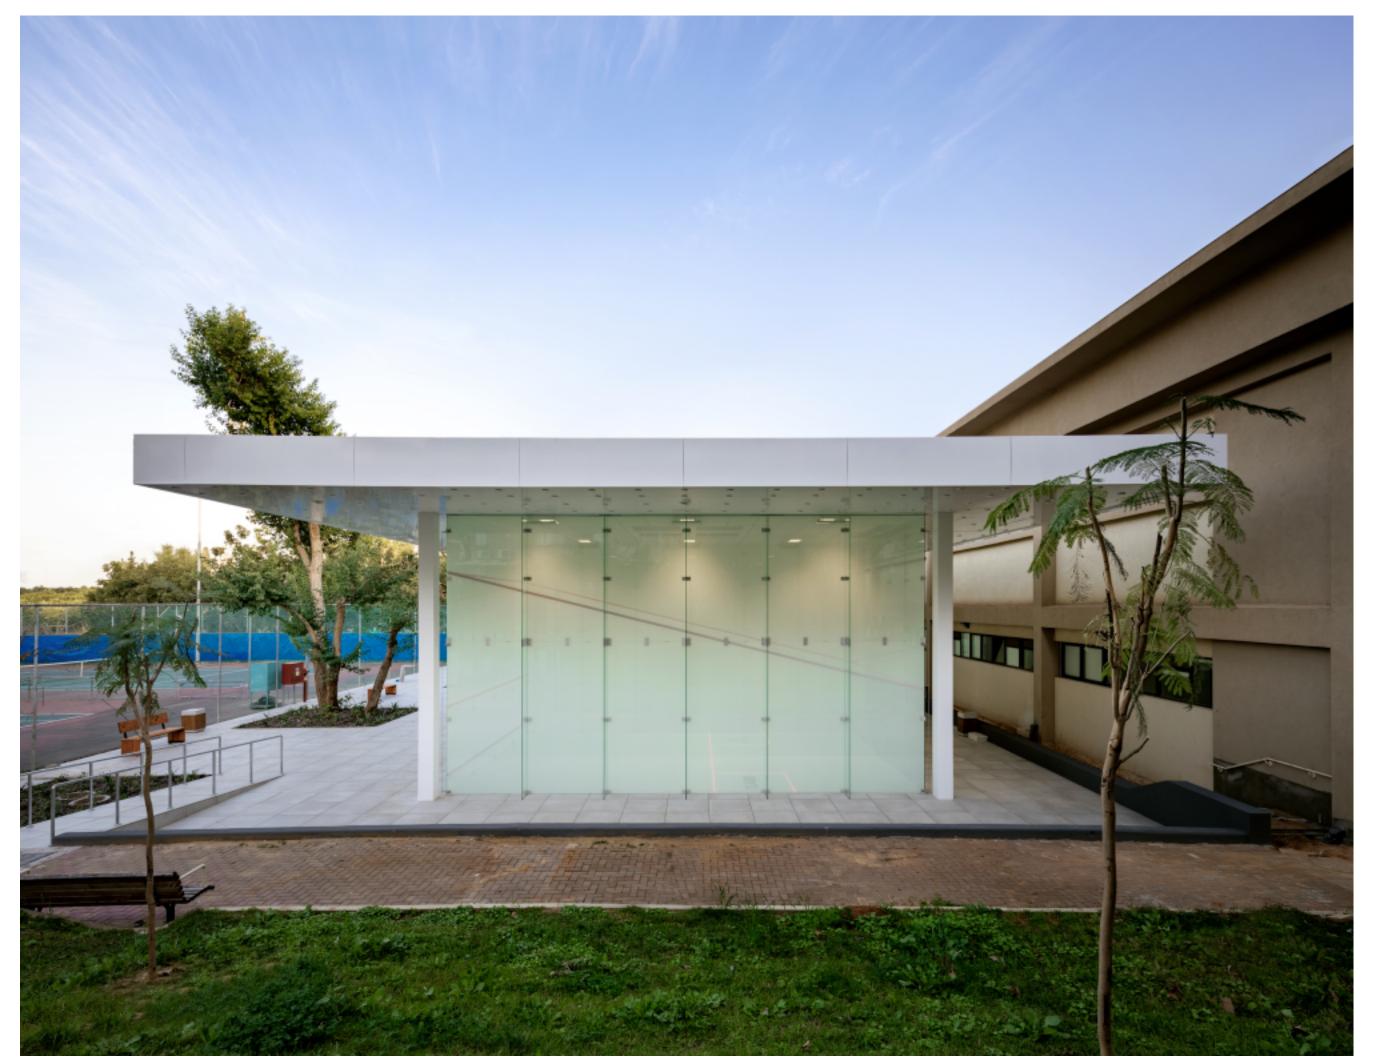

## thal's my point

### Our court

A modular glass structure squash court, allowing one and more units to be built, depending on the area size.

Thermic roof
The roof starching out 3 m from
the edge of the court and provide
shading to the courts

Glass floor
Glass floor equipped with state-of-the-art
silicone technology designed to prevent
slippage, sweat buildup, wear & tear

Court size

Measuring 9.75 meters in length
6.4 meters in width and 5.6
meters in height

Reliable quality
We grant 10 year
structure warranty

International excellence
The installation is carried out by skilled team from Germany combined with a local workforce

Project duration

The time from planning approval, production to completion of installation is 4 months