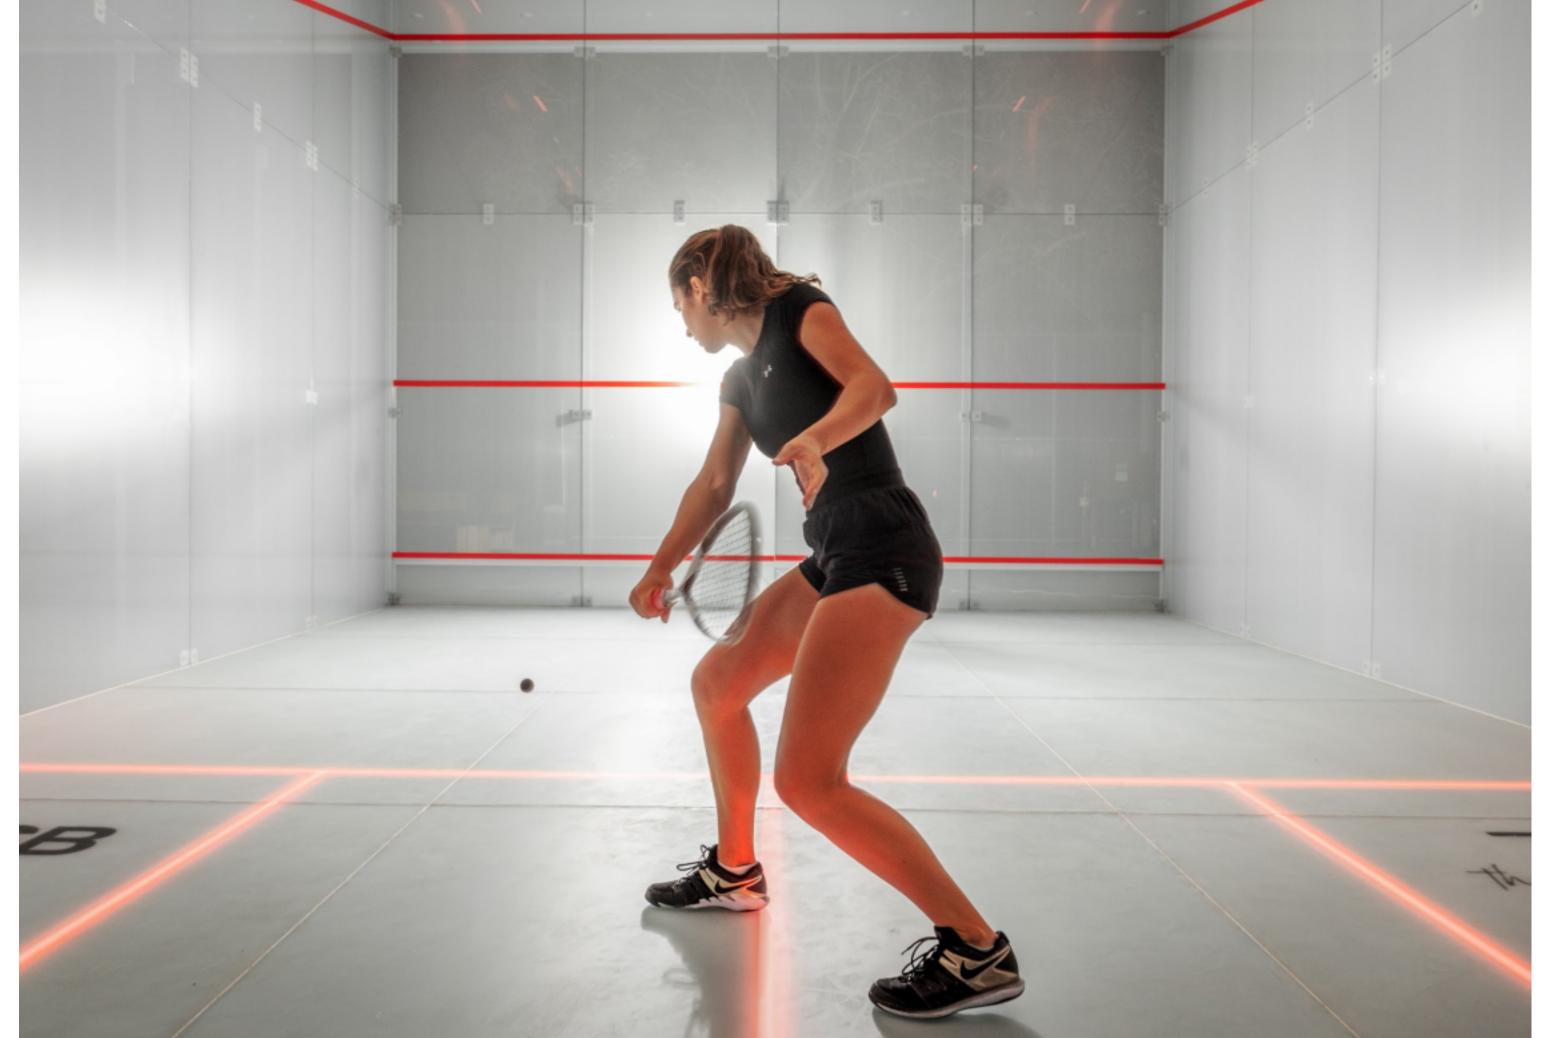

## A game changer

A multifunctional squash court made from advanced glass that allows players to practice in an outdoor environment during all seasons.

### Our court

A modular glass structure squash court, allowing one and more units to be built, depending on the area size.

Thermic roof
The roof starching out 3 m from
the edge of the court and provide
shading to the courts