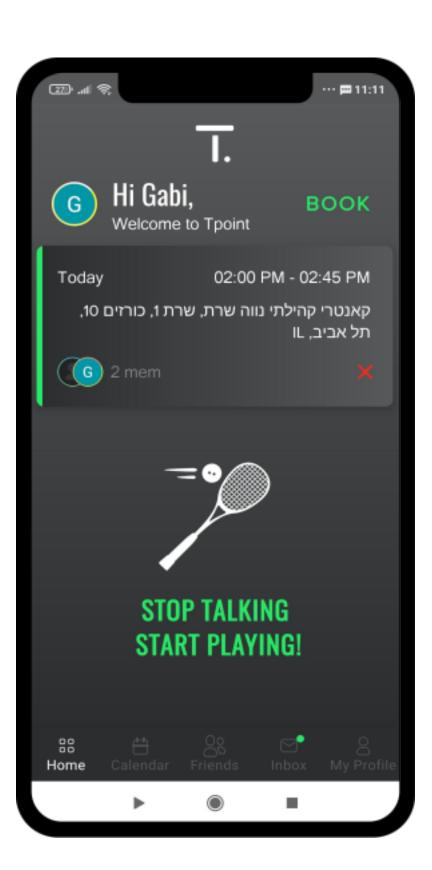

### Tpoint App

Our courts are fully autonomous. Tpoint's app allows you to book a court, control the court's locks, lighting, A/C, video and audio systems.

Registration
Payment choice

Order courts open/close courts

Climate control
Audio control

Lighting control Video recording