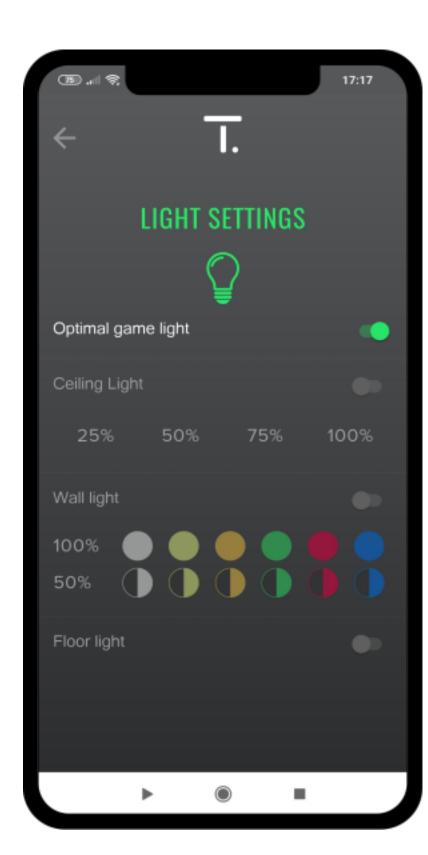

### Tpoint App

Our courts are fully autonomous. Tpoint's app allows you to book a court, control the court's locks, lighting, A/C, video and audio systems.

Registration
Payment choice

Order courts open/close courts

Climate control
Audio control

Lighting control Video recording